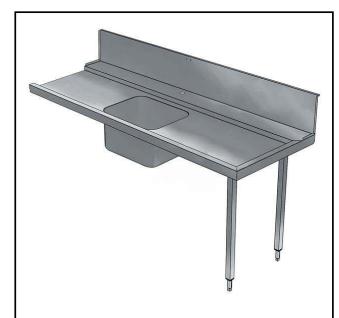

865312 (BHHPTB18R)

Prewash table with 500x400mm bowl for Hood Type, r>1, 1800mm

#### Item No.

For hood type dishwashers. Constructed in 304 AISI stainless steel with backsplash mm250h. N. 2 square 40x40mm tubular legs on height-adjustable feet. Bowl size mm500x400x250h with overflow pipe and drain hole. Basket direction: from right to left.

#### Construction

- Stainless steel feet 50 mm adjustable in height to ensure that tables drain back into the dishwasher.
- Included splashback to prevent water spatter.
- Deep anti-drip profiles completely folded with lower edge for safe and easy cleaning.
- All surfaces smooth with polished finish.
- 40x40 mm square tubular legs in AISI 304 stainless steel.
- 700x500x300mm bowl available upon request.
- Constructed entirely in 304 AISI stainless steel.
- To be secured to the dishwasher and fitted with one pair of legs at the other end.