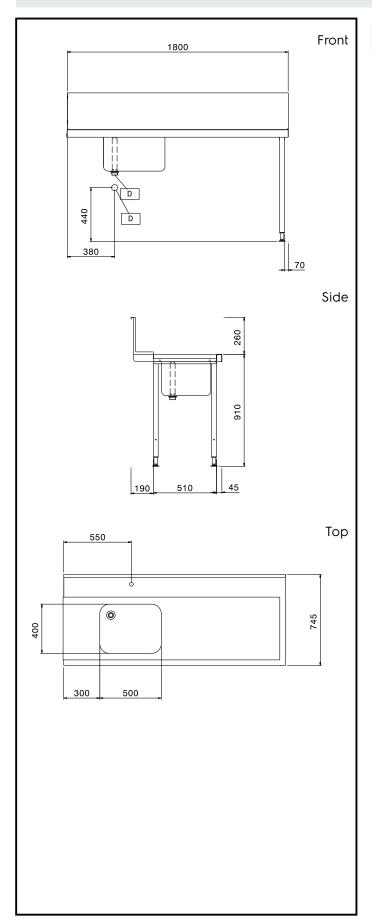

## **Key Information:**

External dimensions, Width:

865312 (BHHPTB18R) 1800 mm External dimensions, Depth: 745 mm External dimensions, Height: 1170 mm Net weight: 16 kg

Splashback Dimensions, Height: 300 mm

Basin dimensions: 500x400x300h

Handling System for Hood type Pre-wash Table with Bowl Right to Left, 1800mm